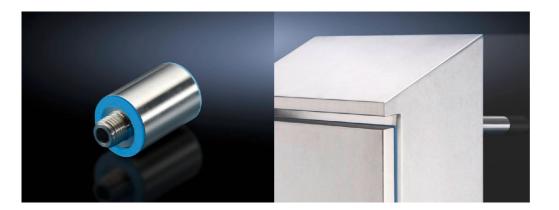

## Wall spacer bracket HD - HD 4000.100 : 26.11.2019 build on www.rittal.com/uk-en

| Product description    | n                                                                                                                                                                                                                             |
|------------------------|-------------------------------------------------------------------------------------------------------------------------------------------------------------------------------------------------------------------------------|
| Benefits:              | Creates space for cleaning behind the enclosure. Shorter assembly times by eliminating the need for an all-round seal. Greater hygiene safety by avoiding an uncontrollable dead space or gap between the enclosure and wall. |
| Function principle:    | Mounting on the wall optionally from the enclosure interior via a through-hole (max. M8) or from the rear via an integral M10 thread                                                                                          |
| Material:              | Stainless steel 1.4301 (AISI 304)                                                                                                                                                                                             |
| Supply includes:       | Assembly parts and seals                                                                                                                                                                                                      |
| Note:                  | Depending on the size of the enclosure, up to 4 wall spacer brackets are required to ensure sufficiently stable wall mounting                                                                                                 |
| Product features       |                                                                                                                                                                                                                               |
| Wall distance:         | 50 mm                                                                                                                                                                                                                         |
| Packs of:              | 1 pc(s).                                                                                                                                                                                                                      |
| Weight/pack:           | 0.4 kg                                                                                                                                                                                                                        |
| EAN:                   | 4028177565654                                                                                                                                                                                                                 |
| Customs tariff number: | 73269098                                                                                                                                                                                                                      |
| ETIM 7.0:              | EC002622                                                                                                                                                                                                                      |